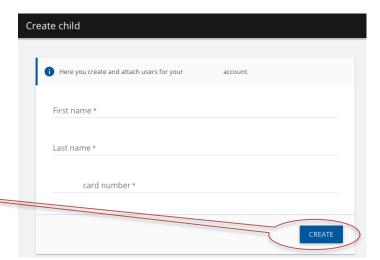

# Parents/relatives/guardians

Go to "Create user" on the next page to add user(s) to the account.

If you are a parent, relative or guardian you must create a user for each person who is using a card.

- 1. Press on "Create child".
- 2. Fill in all information. Find cardnumber on the front page of the card.
- 3. Press on "Create".

Repeat the 3 steps if you have to add more users to the same account. Each user must have their own card.

You have to transfer money to the account before you can use the card for payment.

1. Press "Add funds" under the users name.