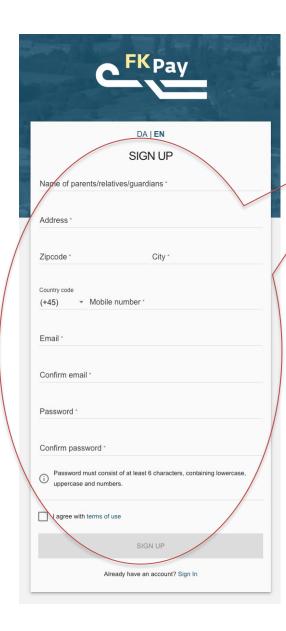

# New user?

Press "*Create*" in the right corner of the website.

- 1. Choose if you are: Parent, employee or user.
- 1. Press "Continue".

- 1. Fill out the blank spaces.
- 2. Tick off in "I agree with the terms of use".
- 3. Press "Sign up".
- 4. You can now log on to your account.