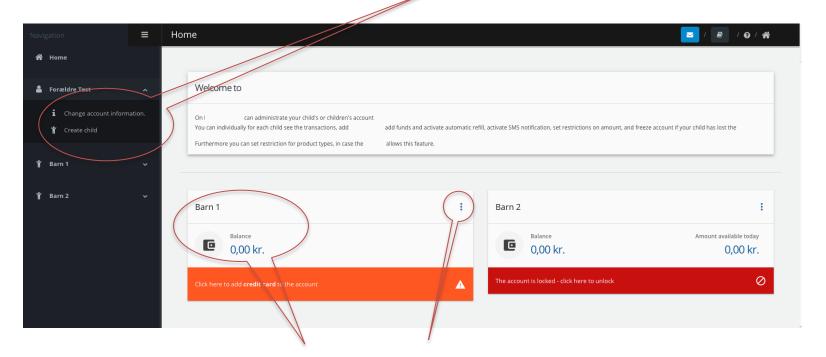

You will see this display when you log on to your account. The log on page will give you a quick overview of your information. Look at the explanations below:

Press on the users name to see all functionalitys on the account.

NOTICE: As a parent you can only your can only changes your information or create children under your own name. Press the childs name to see the additional functions.

You can see the balance and available daily amount for each user on the account. Use the short cuts to go to the different functions.