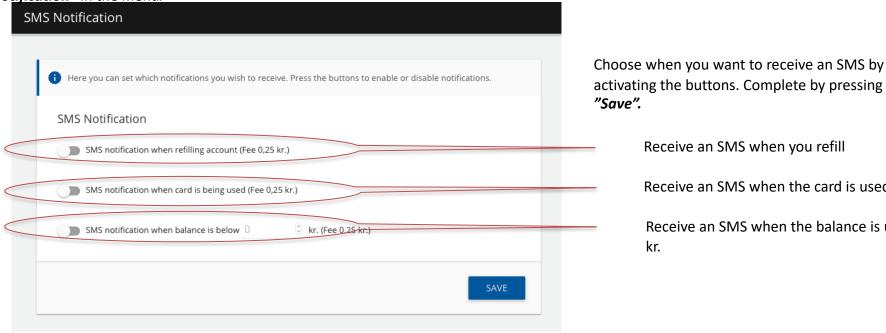

#### 12. SMS NOTIFICATION

You can choose to receive an SMS when you refill and use the card. You can activate SMS notication under "SMS

notification" in the menu.

activating the buttons. Complete by pressing

Receive an SMS when you refill

Receive an SMS when the card is used

Receive an SMS when the balance is under ex. 50

- SMS notification is activated
- SMS notification is not activated

You can add a limit to where and when the card can be used. You can change the settings under "Restrictions" in the menu.