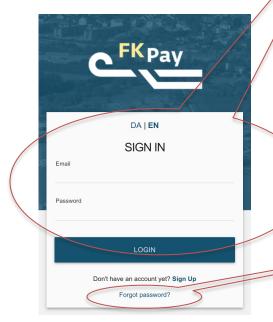

# Login

- 1. Type your email and password to log on to the website.
- 2. Tick off in "Remember me" if you want to save your email on the website.
- 3. Press on "Login" to log on to your account.

# Forgot your password?

- 1. Press on "Lost password".
- 2 Type your E-mail and press "Send".

You will receive a new password within a few minutes. Look in your the "Spam" inbox if you do not receive the password.