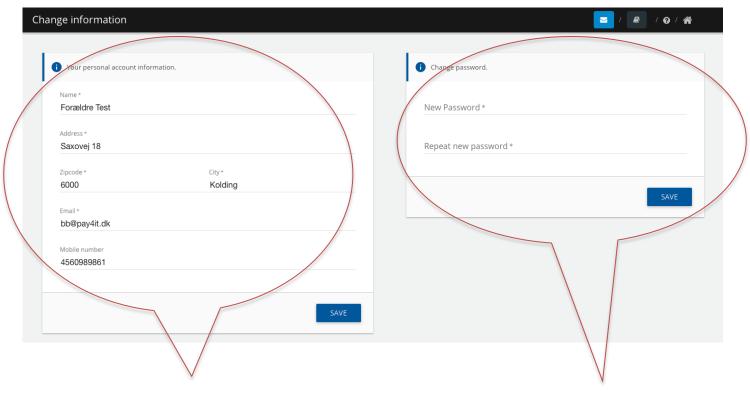

# **Change account information**

- 1. Type your new information.
- 2. Press on "Save" to complete.

# **Change password**

- 1. Type your new password.
- 2. Press on "Save" to complete.