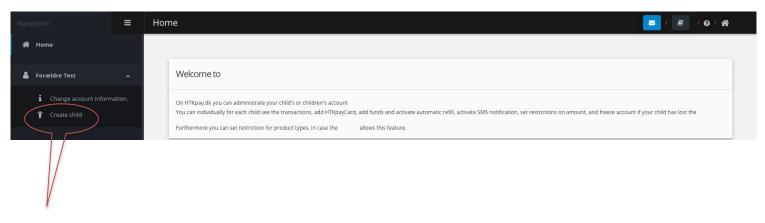

# Parents/relatives/guardians

Go to "Create user" on the next page to add user(s) to the account.

If you are a parent, relative or guardian you must create a user for each person who is using a card.

- 1. Press on "Create child".
- 2. Fill in all information. Find cardnumber on the front page of the card.
- 3. Press on "Create".