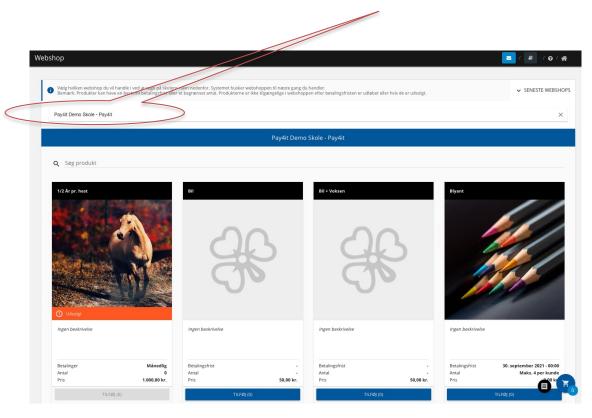

Press "i" to see details on the receipt. You can also see if your payment is failed or completed. If you are a parent of a child in one of the schools in municipality the school might have a webshop and foodplan you can attach to the account. You can buy tickets and food for your child.

- 1. Go to "Webshop" or "Food plan" under your childs name.
- 2. Search for the webshop/Food plan by typing the name of the school's webshop (e.g. Pay4it Demo). You can now see and order the schools products.