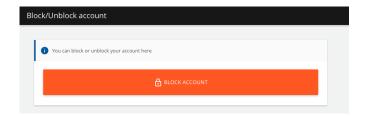

### **Block account**

- 1. Press on "Block account" in the menu.
- 2. Press "Block account" and press "Approve"

The card cannot be used as long as the account is blocked. You can open up the account again if you find the card.