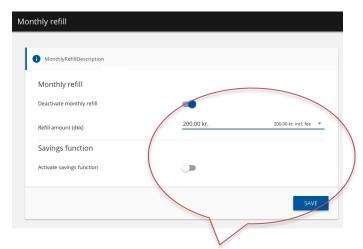

### Monthly refill

Transfer a specific amount of money each month (e.g 200 kr.) and determine a maximal amount on the account.

- 1. Press on "Activate monthly refill" and choose amount.
- 2. Press on "Active savings function" to set a maximal balance on the account.
- 3. Press on "Save" to complete.