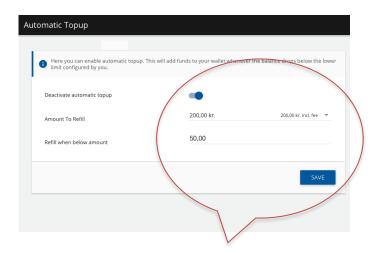

### Automatic refill

Transfer a specific amount (e.g. 200 kr.) when the balance is under a specific amount (e.g. 50 kr.).

- 1. Press on "Activate automatic topup".
- 2. Choose refill amount and minimal balance for automatic refill. E.g. Fill with 200 kr. when the balance is under 50 kr.
- 3. Press on "Save" to complete.