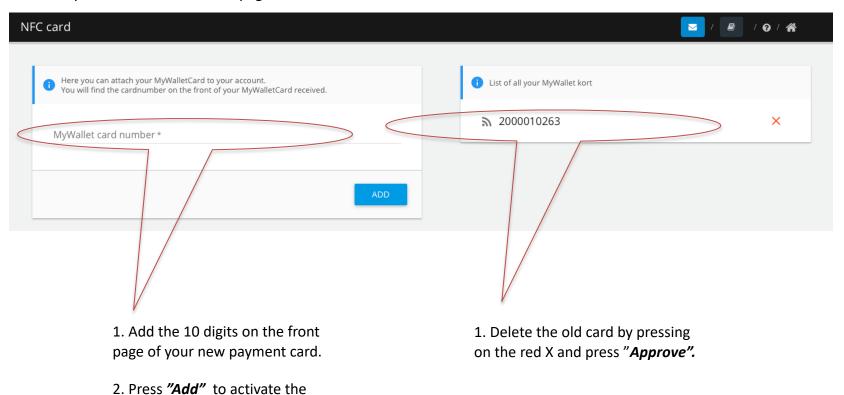

#### 8. CHANGE CARD NUMBER

You will keep your balance if you loose your payment card. You just have to change your card number to use your new card.

NOTICE: Learn how to block your account on the next page.

card.

You can block the account immediately to prevent others from using the card if you loose it.