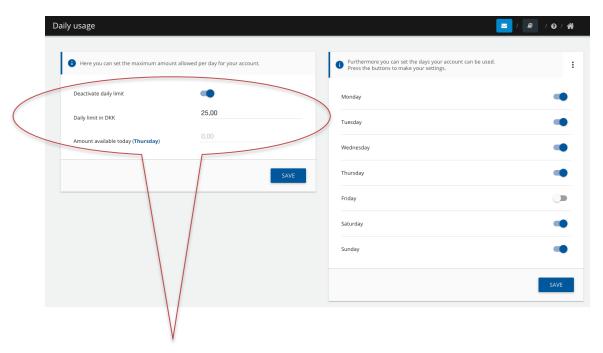

Receive an SMS when you refill

Receive an SMS when the card is used

Receive an SMS when the balance is under ex. 50

- SMS notification is activated
- SMS notification is not activated

You can add a limit to where and when the card can be used. You can change the settings under "Restrictions" in the menu.

- You can buy (week day)
  - You cannot buy (week day)

- 1. Activate daily limit.
- 2. Set amount for daily limit.
- 3. Complete by pressing "Save"

- 1. Deactivate which week days the card <u>cannot</u> be used. If you do not change anything all week days are allowed.
- 2. Complete by pressing "Save".