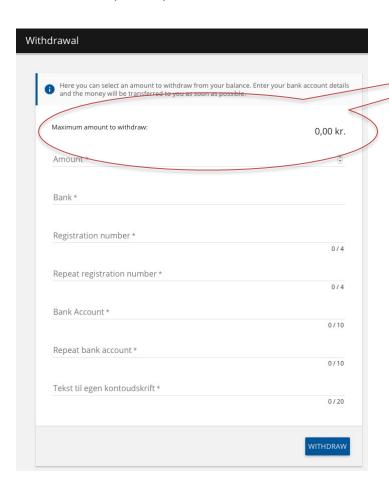

#### 11. WITHDRAWAL

FREDERIKSSUND KOMMUNE

You can withdraw the remaining balance to your bank account if you no longer use the account. You can also choose to withdraw a smaller part of your balance.

- 1. Go to "Withdrawal" in the menu.
- 2. Type the amount you want to withdraw (Maximum amount shows the balance).
- 3. Fill in your banking information and complete by pressing "Withdraw".

You wil receive the amount on your bank account within 5 days.