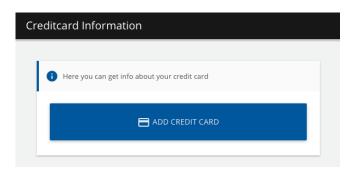

You can save your creditcard information by adding it to the account. In order to use automatic refill you must save your creditcard information.

1. Go to "Credit card information" and press "Add credit card".

- 2. Choose credit card and press "Continue".
- 3. Fill in your credit card information and press "Gennemfør betaling".

Your credit card is now saved and can by used for refill when you choose "Use saved card". You can also use the saved card in the Webshop and Food plan.