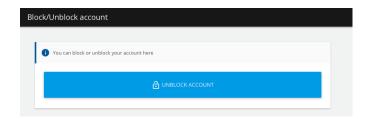

### **Unblock account**

- 1. Press on "Block account" in the menu.
- 2. Press "Unblock account" and press "Approve"

You can now use from the balance again. Remember to change your cardnumber if you receive a new payment card.