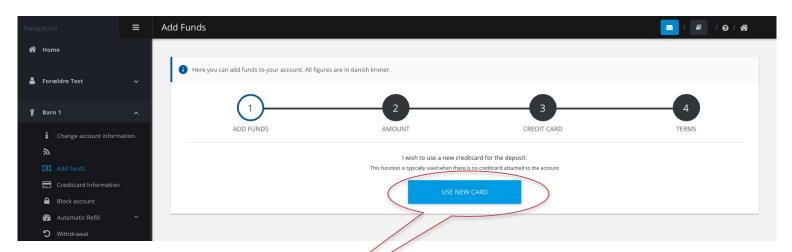

Repeat the 3 steps if you have to add more users to the same account. Each user must have their own card.

You have to transfer money to the account before you can use the card for payment.

1. Press "Add funds" under the users name.

- 2. Press "Use new card".
- 3. Choose amount from the list and press "Next".
- 4. Choose creditcard and press "Next".

5. Tick off in "I agree with terms of use" and press "Finish".

The card is ready for use when you have completed the transfer of funds.