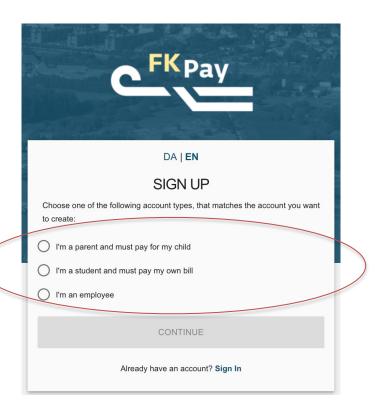

# New user?

Press "*Create*" in the right corner of the website.

- 1. Choose if you are: Parent, employee or user.
- 1. Press "Continue".

- 1. Fill out the blank spaces.
- 2. Tick off in "I agree with the terms of use".
- 3. Press "Sign up".
- 4. You can now log on to your account.